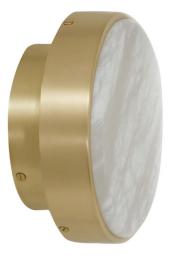

# ANVERS SMALL CEILING / WALL MOUNTED

With its refined silhouette, Anvers collection creates a maximum impact through its exquisite disc of natural alabaster stone encased within solid brass, creating a pure and elegant piece.

## FINISH

all satin brass ANVCWSSBHA

all bronze ANVCWSBZHA