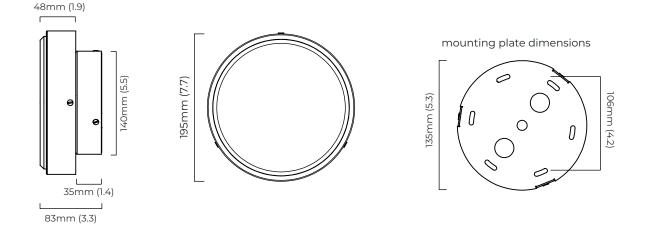

## CERTIFICATION

CE

171mm (6.7

88mm (3.5)

| I   |                   |                     |
|-----|-------------------|---------------------|
| 230 | $\checkmark$      |                     |
| 230 |                   | ✓                   |
| 230 |                   | $\checkmark$        |
| 120 | ✓                 |                     |
| 120 |                   | ✓                   |
| 120 | ×                 | ×                   |
|     | 230<br>120<br>120 | 230<br>120 ✓<br>120 |