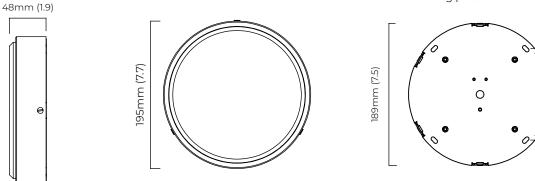

# ANVERS SMALL CEILING / WALL MOUNTED

With its refined silhouette, Anvers collection creates a maximum impact through its exquisite disc of natural alabaster stone encased within solid brass, creating a pure and elegant piece.

## CERTIFICATION

CE

171mm (6.7

88mm (3.5)

| I   |                   |                     |
|-----|-------------------|---------------------|
| 230 | $\checkmark$      |                     |
| 230 |                   | ✓                   |
| 230 |                   | $\checkmark$        |
| 120 | ✓                 |                     |
| 120 |                   | ✓                   |
| 120 | ×                 | ×                   |
|     | 230<br>120<br>120 | 230<br>120 ✓<br>120 |