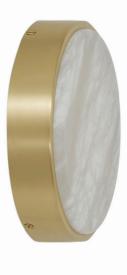

# ANVERS SMALL CEILING / WALL MOUNTED

With its refined silhouette, Anvers collection creates a maximum impact through its exquisite disc of natural alabaster stone encased within solid brass, creating a pure and elegant piece.