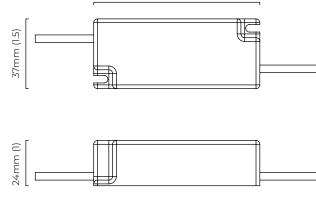

#### BULBS

integrated LED - trailing edge dimmable - 10.5w

3000k modified to 2700k

LED driver to be installed in the cavity

driver can be placed up to 2m away from the ceiling plate

WEIGHT

2.5kg (5.3lbs)